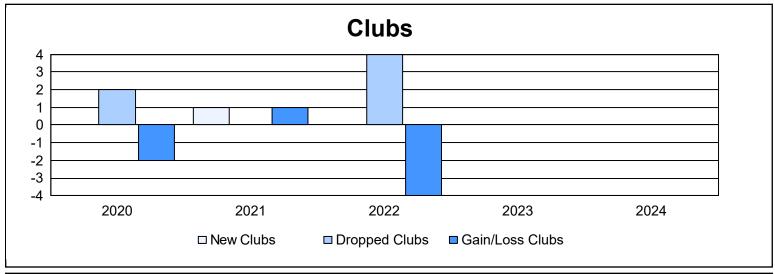

District 1 H As of June 2024 Cumulative

| Year      | New<br>Clubs | Dropped<br>Clubs | Gain/<br>Loss<br>Clubs | New<br>Members | Charter<br>Members | Reinstate<br>Members | Transfer<br>Members | Total<br>Member<br>Added | Total<br>Members<br>Dropped | Gain/<br>Loss<br>Members |
|-----------|--------------|------------------|------------------------|----------------|--------------------|----------------------|---------------------|--------------------------|-----------------------------|--------------------------|
| 2019-2020 | 0            | 2                | -2                     | 42             | 0                  | 8                    | 5                   | 55                       | 103                         | -48                      |
| 2020-2021 | 1            | 0                | 1                      | 44             | 30                 | 7                    | 3                   | 84                       | 77                          | 7                        |
| 2021-2022 | 0            | 4                | -4                     | 65             | 0                  | 17                   | 3                   | 85                       | 144                         | -59                      |
| 2022-2023 | 0            | 0                | 0                      | 105            | 0                  | 15                   | 2                   | 122                      | 89                          | 33                       |
| 2023-2024 | 0            | 0                | 0                      | 60             | 0                  | 5                    | 0                   | 65                       | 100                         | -35                      |
| Average   | 0            | 1                | -1                     | 63             | 6                  | 10                   | 3                   | 82                       | 103                         | -20                      |