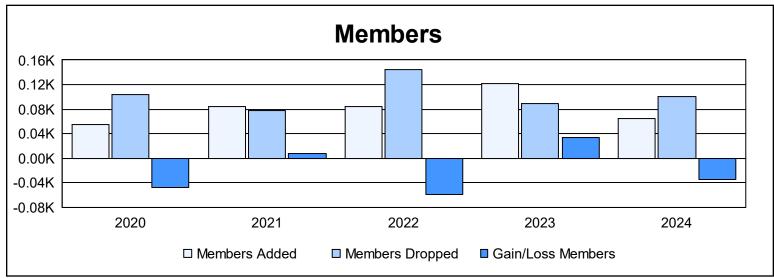

District 1 H As of June 2024 Cumulative

| Year      | New<br>Clubs | Dropped<br>Clubs | Gain/<br>Loss<br>Clubs | New<br>Members | Charter<br>Members | Reinstate<br>Members | Transfer<br>Members | Total<br>Member<br>Added | Total<br>Members<br>Dropped | Gain/<br>Loss<br>Members |
|-----------|--------------|------------------|------------------------|----------------|--------------------|----------------------|---------------------|--------------------------|-----------------------------|--------------------------|
| 2019-2020 | 0            | 2                | -2                     | 42             | 0                  | 8                    | 5                   | 55                       | 103                         | -48                      |
| 2020-2021 | 1            | 0                | 1                      | 44             | 30                 | 7                    | 3                   | 84                       | 77                          | 7                        |
| 2021-2022 | 0            | 4                | -4                     | 65             | 0                  | 17                   | 3                   | 85                       | 144                         | -59                      |
| 2022-2023 | 0            | 0                | 0                      | 105            | 0                  | 15                   | 2                   | 122                      | 89                          | 33                       |
| 2023-2024 | 0            | 0                | 0                      | 60             | 0                  | 5                    | 0                   | 65                       | 100                         | -35                      |
| Average   | 0            | 1                | -1                     | 63             | 6                  | 10                   | 3                   | 82                       | 103                         | -20                      |